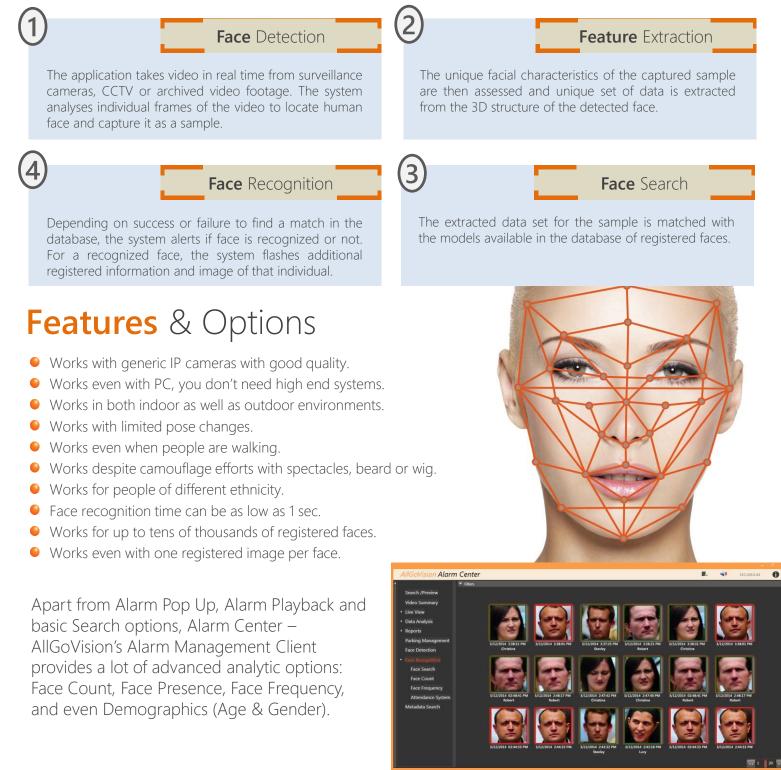

### How It Works

AllGoVision captures faces and stores them in your database. Detects people through CCTV camera view and matches with the database. It gives alarms recognizing someone important for you or alerts you against a potential miscreant. It is based on most advanced technology which uses 3D structure to extract the feature points from the face and creates a feature vector containing the most dominant features on the face and stores them as models.

#### **Viewership Analytics**

- For in-depth viewership data analysis and customized communication on Digital Signage.
- Face Count (Number of Faces looking into your Ad) feature helps viewership detection.
- Face Presence (The time for which Face looked into your message) and Face Frequency (Distribution plot for Face Presence) gives you a new kind of engagement analysis.
- Viewership profiling based on Demographics (Age, Gender)