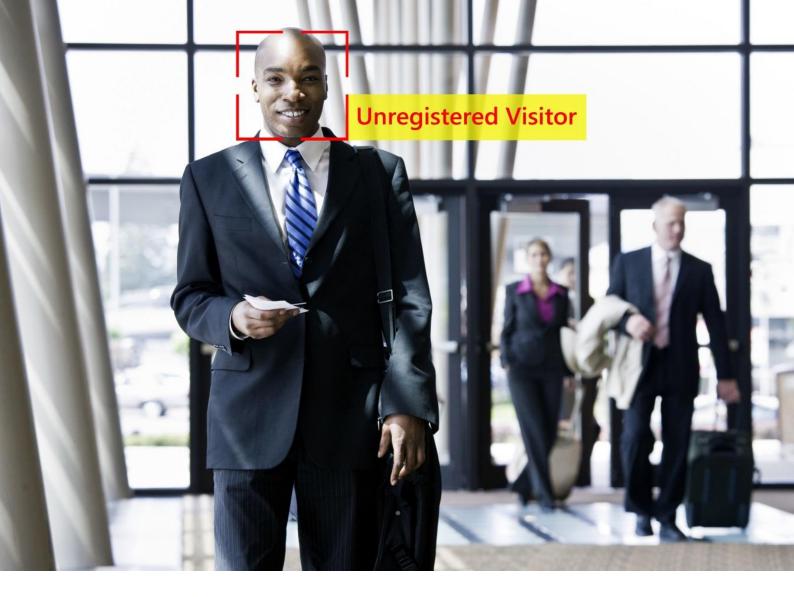

#### **Black List Identification**

- Upload a specific watch lists based on negative past record.
- The software captures faces of all visitors to find a match with your black list.
- On successful matching, it gives you an alert of their presence.
- Easier to spot a terrorist at Airport or detect the presence of shop lifter in your retail store.

#### **Restricted Zone Security**

- Your workplace or lobby has a mix of people staff, contractors, visitors, even unknown persons.
- Your business demands zone restriction i.e. certain people are allowed in certain work-zones.
- The application captures people's faces and tries to match against a database of registered faces.
- On failure, detects inappropriate access to a restricted zone and alerts your security personnel.

#### **VIP Identification**

- Faces of people entering your premises are captured and matched with your database of VIPs.
- Once matched, it alerts your personnel / triggers work processes for special attention / service.
  - Your VIP customer doesn't like to come forward and ask for the preferential treatment.
- The system prompts you recognizes VIPs visiting w/o prior notice, before your staff could do so.
- The electronic message board intelligently welcomes your guests, creates a lasting impression.