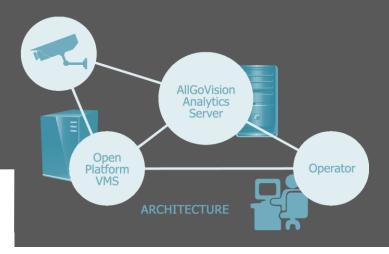

Get a plethora of benefits with Face Recognition. What you need to do is just plug it into your existing Video Surveillance system without any extra camera investment. Being an open-platform solution it can be integrated with many VMS software including Milestone, Genetec, etc.

### How It Works

AllGoVision captures faces and stores them in your database. Detects people through CCTV camera view and matches with the database. It gives alarms recognizing someone important for you or alerts you against a potential miscreant. It is based on most advanced technology which uses 3D structure to extract the feature points from the face and creates a feature vector containing the most dominant features on the face and stores them as models.